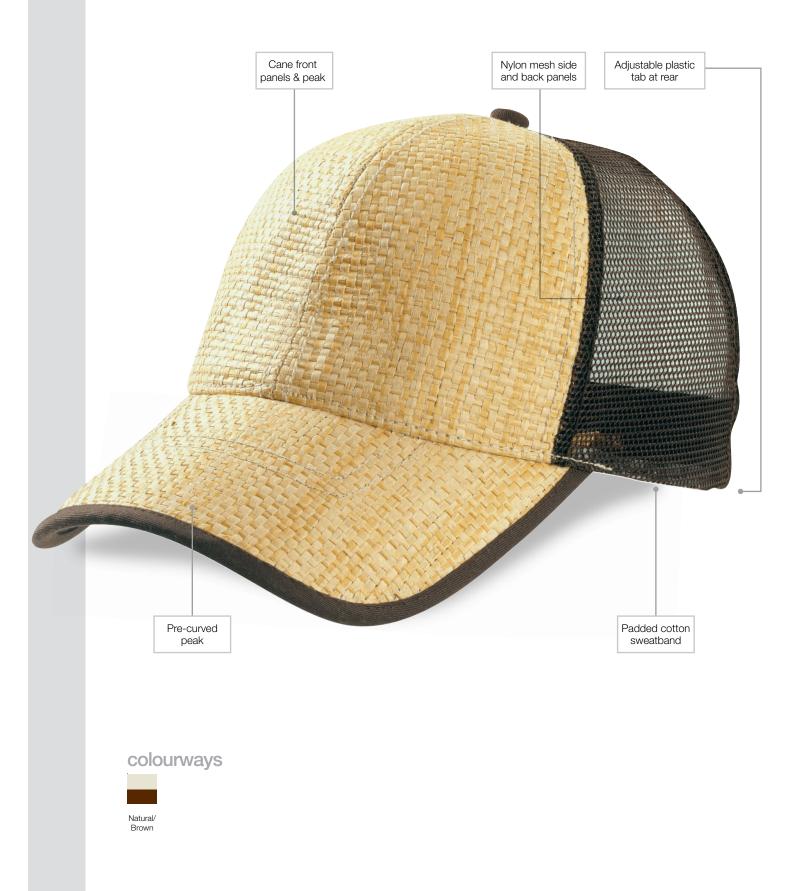

## **Cane Trucker**

Specifications:

MATERIAL: DECORATION TYPES: DECORATION AREAS:

DESCRIPTION:

Embroidery area<br/>Centre Front: 58mm h x 120mm wION:Cane peak and front panels<br/>Nylon mesh side and back panels<br/>Structured design<br/>Pre-curved peak<br/>Padded cotton sweatband<br/>Adjustable plastic tab at rearING:25 pieces per poly bag per inner.

Cane front panels, mesh sides & back

Centre Front: 50mm h x 100mm w

Embroidery, Digital Transfer

Print/Transfer area

PACKAGING: CARTON QUANTITY: CARTON MEASUREMENTS: CARTON WEIGHT:

150 units

62cm x 40cm x 53cm